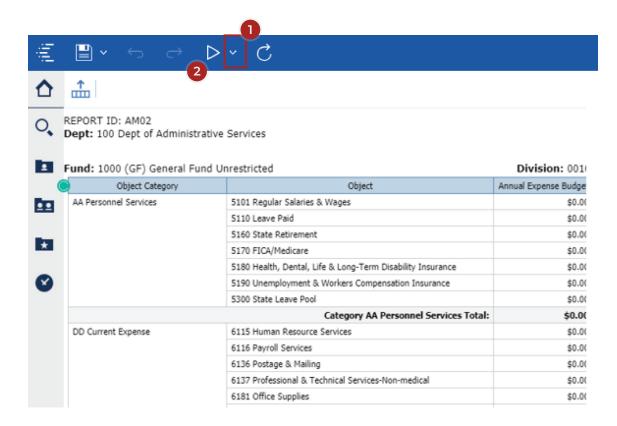

## How to run a report without closing

## **Instructions**

If you're viewing report results, you can change some criteria and re-reun a report without complete closing it.

- 1. The drop-down icon ( v ) will allow you to change the format of the existing criteria (excel, pdf, etc.)
- 2. The **Run** icon ( ) will open the prompt page. There you can alter the criteria. This option returns you to the prompt page. Click **Finish** button, to re-run the report.

When you are viewing the results of your report, you can select either of these icons. You can either change the format of the existing results, or to re-run the same report and change the criteria.