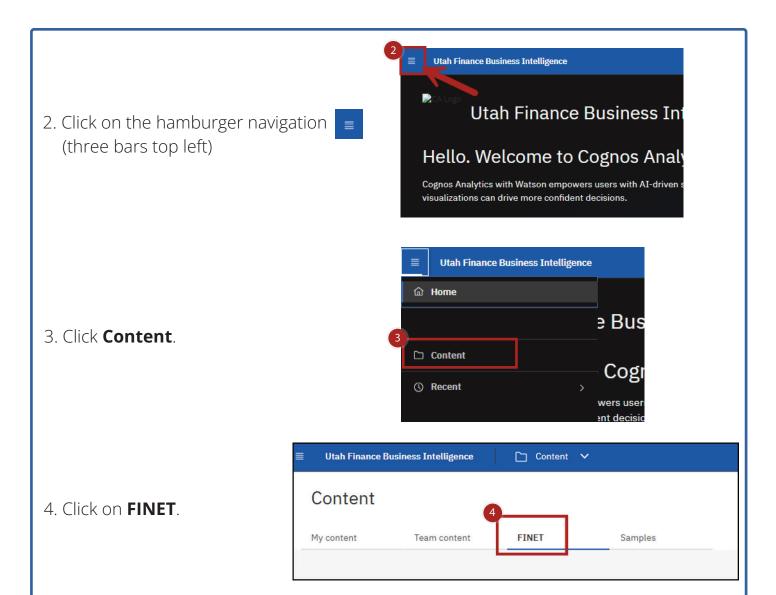

## Instructions

- 1. Open Cognos
  - Go to the **Data Warehouse** link on the finance.utah.gov site.
  - Click COGNOS Finet reports.

5. Select the folder **Budget Reports & Line Item Status Reports** by clicking on the folder name.

| Utah Finance Business Intelligenc                             | • | Content Y                                                      |   |                                                                 |     |                                                       |   | Q Search                                                         | content |                                                             | 0        | 4   |
|---------------------------------------------------------------|---|----------------------------------------------------------------|---|-----------------------------------------------------------------|-----|-------------------------------------------------------|---|------------------------------------------------------------------|---------|-------------------------------------------------------------|----------|-----|
| content Team conten                                           |   | FINET Samples                                                  |   |                                                                 |     |                                                       |   |                                                                  |         |                                                             |          | [4- |
|                                                               |   |                                                                | 5 |                                                                 |     |                                                       |   |                                                                  | V       | 1 0 0 1                                                     | 00<br>00 | =   |
| Accounts Payable<br>Last Accessed 6/18/2019, 12:09 PM         |   | AM 31 & 65 Reports<br>Last Accessed 9(30)2024, 11:31 AM        |   | Budget Reports & Line Item<br>Last Accessed 2/14/2028, 11:33 AM | - 0 | Cash Flow Reports<br>Last Accessed 4/19/2019, 3:18 PM |   | Cost Accounting - CA Reports<br>Last Accessed 6/29/2022, 5:02 PM |         | ELCID Reports<br>Last Accessed 2/1/2024, 3:16 PM            |          | 0   |
| Expenditure - AM01, AM02<br>Lett Accessed \$/10/2024, 2:14 PM |   | Find Check Number(s) - A<br>Least Accessed 5/18/2019, 10:19 AM |   | Fixed Assets - FA Reports<br>Last Accessed 8/7/2019, 1:50 PM    | 0   | IET Report<br>Last Accessed 1/18/2019, 12:23 PM       | 2 | Inventory - Stock Items, IN<br>Last Accessed 4/3/2024, 10:87 AM  | 2       | ITI and ITA Reports<br>Last Accessed 1/22/2019, 11:20       | м        | 0   |
| Month End Reports for Sche                                    | D | Payments on Hold<br>Last Accessed \$/24/2019, 9:66 AM          | D | PCARD<br>Last Accessed 10/29/2059, 12:38 PM                     | 0   | Portlets<br>Lest Accessed 3/24/2019, 9:68 AM          | D | Procurement - A640, EP Re<br>Last Accessed 4/1/2020, 10:31 AM    | D       | Receivables - AR Reports<br>Last Accessed 7/12/2025, 2:19 P | 4        | 0   |
| Revenue - AM11, AM12 Rep                                      | 0 | Security<br>Last Accessed 1/24/2019, 4:00 PM                   | 0 | Work in Progress (WIP) - An<br>Last Accessed 1/29/2025, 1:57 PM | 0   |                                                       |   |                                                                  |         |                                                             |          |     |