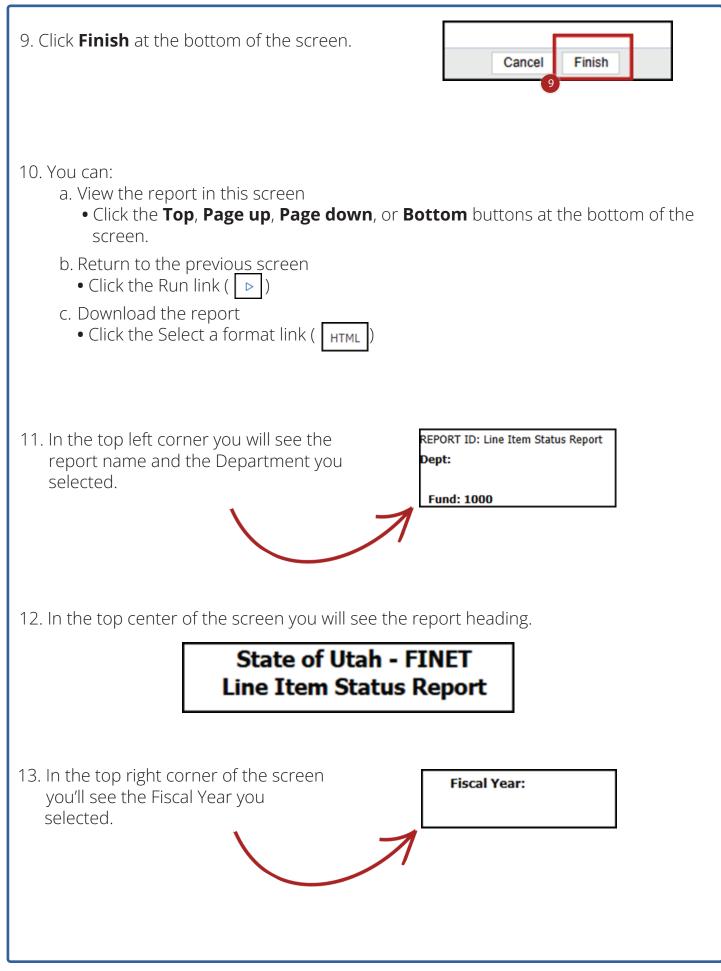

|                                                                                                                       | cepo        | <b>rt</b> by clicking                                                                                  | on the rep                          | ort n          | ame.               |
|-----------------------------------------------------------------------------------------------------------------------|-------------|--------------------------------------------------------------------------------------------------------|-------------------------------------|----------------|--------------------|
| ≡ Utah Finance Business Intelligence 📄 Content 💙                                                                      |             |                                                                                                        | ٩                                   | Search centent | • <del>•</del> • • |
| 🗅 Budget Reports & Line Item Status Reports                                                                           |             |                                                                                                        |                                     |                | © I ∓              |
| My content Team content FINET Samples                                                                                 |             |                                                                                                        |                                     |                |                    |
| FINET / Budget Reports & Line Tiem Status Reports                                                                     |             |                                                                                                        |                                     | V              | 11 D @ D 88 =      |
| Appropriation Budget Line Item Status Report Line Item Status Report                                                  |             | Line Item Status Report                                                                                | Line Item Status Report (           | (by            |                    |
| Transaction Detail (3xxx)                                                                                             |             | (Breakout of Actual Revenue<br>Collected)                                                              | Major Revenue Type)                 |                |                    |
| Lant Accessed<br>0/17/2022, 11.3 PH E Lant Accessed<br>0/17/2022, 11.3 PH E 2/14/2023, 32:06 PH E 2/14/2026, 11.37 AM | 8           | Last Accessed<br>8(3/2023, 11/05 AM                                                                    | Last Accessed<br>8/3/2023, 11:03 AM | Ē.             |                    |
|                                                                                                                       |             |                                                                                                        |                                     |                |                    |
|                                                                                                                       |             |                                                                                                        |                                     |                |                    |
|                                                                                                                       |             |                                                                                                        |                                     |                |                    |
|                                                                                                                       |             |                                                                                                        |                                     |                |                    |
|                                                                                                                       |             |                                                                                                        |                                     |                |                    |
| 7. Use a 4-digit <b>Fiscal Year</b> and select a                                                                      |             |                                                                                                        |                                     |                |                    |
| or click on the name of a contract. (Yo                                                                               | ou ca       | in use the ctrl                                                                                        | key to sele                         | ect m          | nore than one      |
| contract.)                                                                                                            |             |                                                                                                        |                                     | _              |                    |
| Summary                                                                                                               | by L        | ine Item                                                                                               |                                     |                |                    |
| 7                                                                                                                     |             |                                                                                                        |                                     |                |                    |
| enter 4-digit year (YYYY) Fiscal Y                                                                                    |             |                                                                                                        |                                     |                |                    |
|                                                                                                                       | ear: *      |                                                                                                        |                                     |                |                    |
|                                                                                                                       | ear: *<br>> |                                                                                                        |                                     |                |                    |
| Departme                                                                                                              | *           |                                                                                                        | A                                   |                |                    |
| Departme                                                                                                              | *           | 011<br>012                                                                                             | Î                                   |                |                    |
| Departme                                                                                                              | *           | 011<br>012<br>013                                                                                      | Î                                   |                |                    |
| Departme                                                                                                              | *           | 011<br>012<br>013<br>014<br>015                                                                        | Î                                   |                |                    |
| Departme                                                                                                              | *           | 011<br>012<br>013<br>014                                                                               | Î                                   |                |                    |
| Departme                                                                                                              | *           | 011<br>012<br>013<br>014<br>015<br>016<br>017<br>020                                                   | <b>I</b>                            |                |                    |
| Departme                                                                                                              | *           | 011<br>012<br>013<br>014<br>015<br>016<br>017<br>020<br>030                                            | Deselect all                        |                |                    |
| Departme                                                                                                              | *           | 011<br>012<br>013<br>014<br>015<br>016<br>017<br>020<br>030                                            | Deselect all                        |                |                    |
| Departme                                                                                                              | *           | 011<br>012<br>013<br>014<br>015<br>016<br>017<br>020<br>030<br><u>Select all</u>                       |                                     |                | 8                  |
|                                                                                                                       | *           | 011<br>012<br>013<br>014<br>015<br>016<br>017<br>020<br>030                                            |                                     |                | 8                  |
| 8. Entering a <b>Line Item</b> is optional.                                                                           | *           | 011<br>012<br>013<br>014<br>015<br>016<br>017<br>020<br>030<br><u>Select all</u><br>'optional' Line It | tem:                                |                |                    |
|                                                                                                                       | *           | 011<br>012<br>013<br>014<br>015<br>016<br>017<br>020<br>030<br><u>Select all</u><br>'optional' Line It | tem:                                |                |                    |

| 14 | 14. The table will show the Appropriation Class, Appropriation Name, Fixed Funding<br>amount, Actual Revenue Collected, Total Available, Expenditures amount, and<br>Unexpended Balance. |                    |               |                          |                 |              |                    |  |  |  |
|----|------------------------------------------------------------------------------------------------------------------------------------------------------------------------------------------|--------------------|---------------|--------------------------|-----------------|--------------|--------------------|--|--|--|
|    |                                                                                                                                                                                          |                    |               |                          |                 |              |                    |  |  |  |
|    | APPROPRIATION CLASS                                                                                                                                                                      | APPROPRIATION NAME | FIXED FUNDING | ACTUAL REVENUE COLLECTED | TOTAL AVAILABLE | EXPENDITURES | UNEXPENDED BALANCE |  |  |  |
|    | APPROPRIATION CLASS                                                                                                                                                                      | APPROPRIATION NAME | FIXED FUNDING | ACTUAL REVENUE COLLECTED | TOTAL AVAILABLE | EXPENDITURES | UNEXPENDED BALANCE |  |  |  |