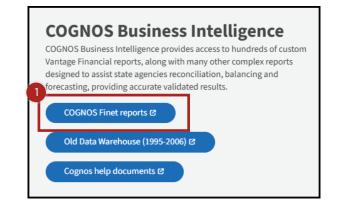

## Instructions

- 1. Open Cognos
  - Go to the **Data Warehouse** link on the finance.utah.gov site.
  - Click COGNOS Finet reports.

5. Select the folder **Budget Reports & Line Item Status Reports** by clicking on the folder name.