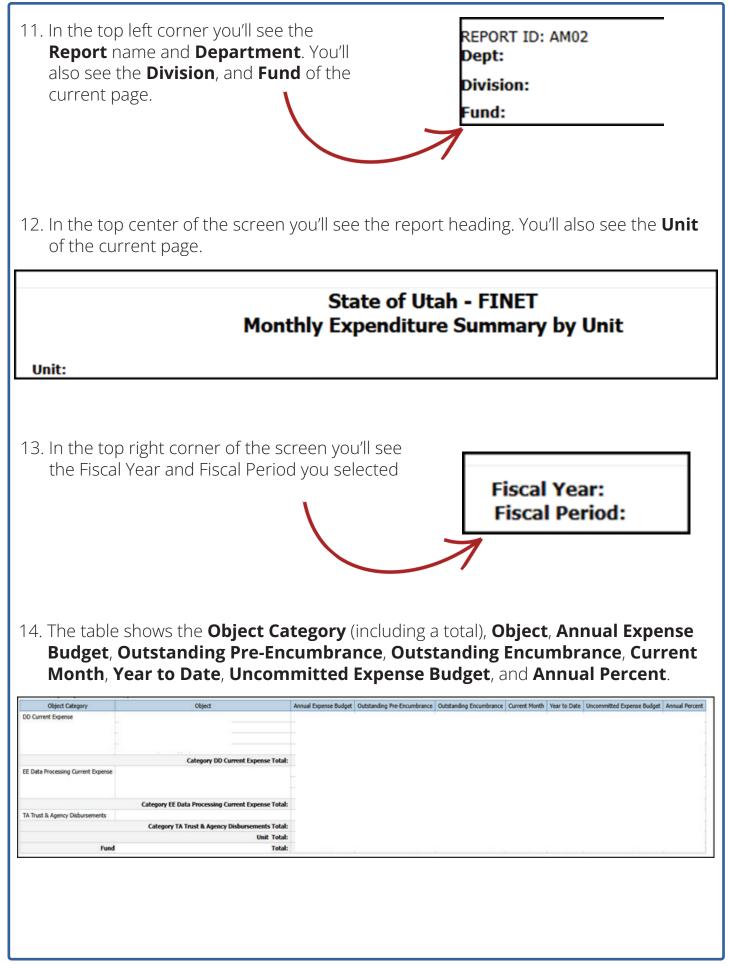

## Introduction

The **AM02 Expenditure Summary by Unit** report is a crucial tool within our financial system, providing a clear snapshot of how your budget is being used. This commonly used report details essential information such as your annual expense budget, outstanding commitments, current month and year-to-date spending, and your remaining uncommitted budget. Downloading this report provides insight into how your budget is being utilized, showing you how much you've spent, how much is left, and precisely where the money is going.