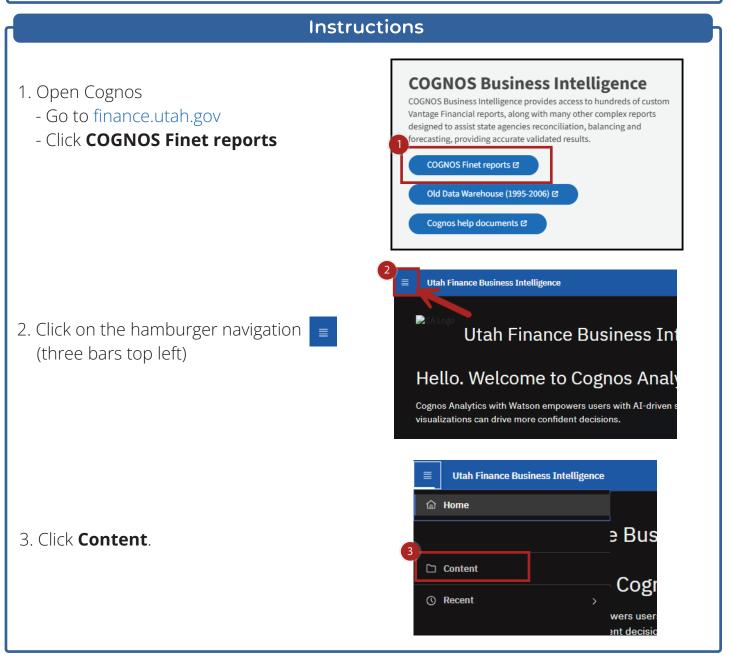

division of Finance

## AM02 Expenditure Summary by Unit

## Introduction

The **AM02 Expenditure Summary by Unit** report is a crucial tool within our financial system, providing a clear snapshot of how your budget is being used. This commonly used report details essential information such as your annual expense budget, outstanding commitments, current month and year-to-date spending, and your remaining uncommitted budget. Downloading this report provides insight into how your budget is being utilized, showing you how much you've spent, how much is left, and precisely where the money is going.