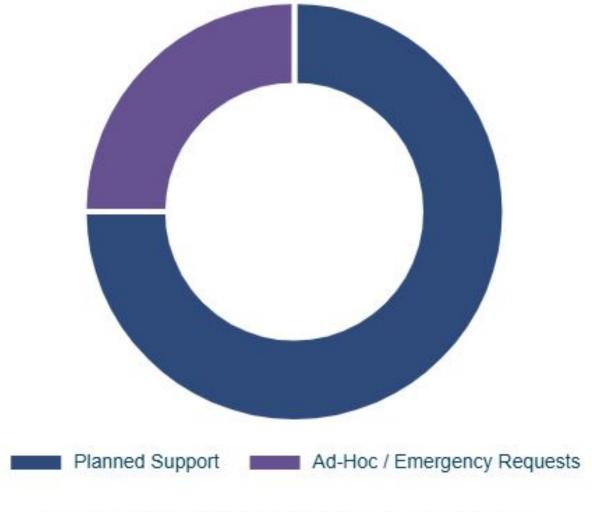

# Why we collaborate: proactive resource planning

Early notification allows the Division of Finance to plan for and allocate the necessary technical and human resources to support your project. This prevents bottlenecks and ensures you have the expert assistance you need, right when you need it.

Division of Finance time allocation for agency projects.