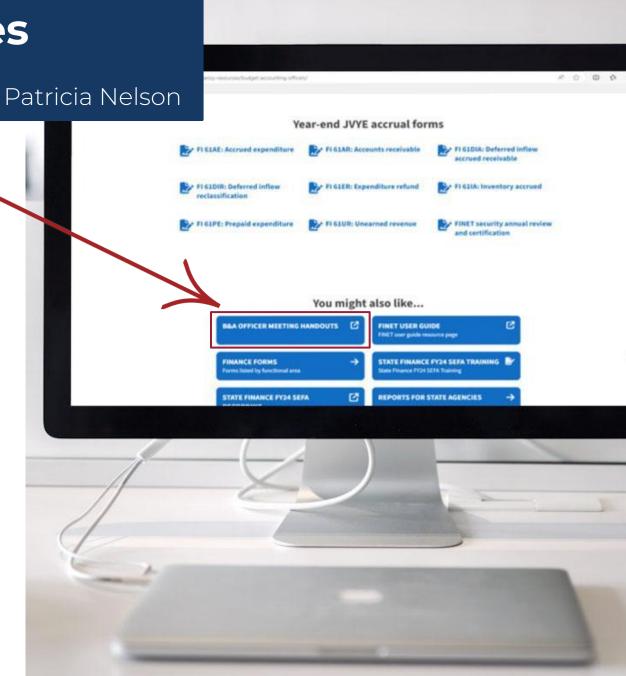

## Location of Presentation files

Budget & Accounting Officer Meeting

- Finance Website <u>Public Shared Google Drive</u>
- Attached to BAO meeting invite (after meeting)
- Request from <u>financesupport@utah.gov</u>