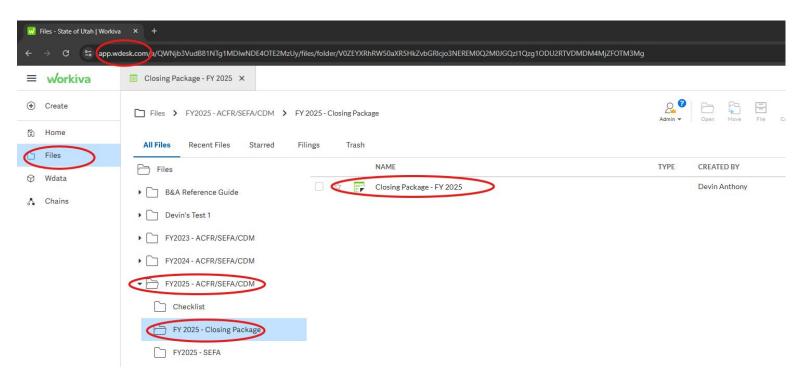

## How to access Closeout Package in wDesk

- Go to <u>app.wdesk.com</u>
- Your username will be sent to you in an email where you can also set your password, unless you already had access to wDesk.
- Closing Package FY 2025 is found in Files/FY2025 - ACFR/SEFA/CDM
- Trouble logging in? Email/message me at DevinAnthony@Utah.gov