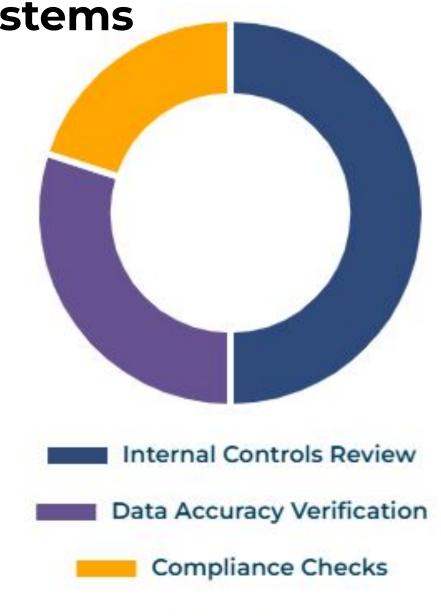

# Why we collaborate: ensuring financial integrity

A thorough review of your proposed system's internal controls is vital. This partnership safeguards the accuracy of data flowing into Vantage Financial, protects against errors, and ensures compliance with all financial regulations.

Primary focus areas during system review.