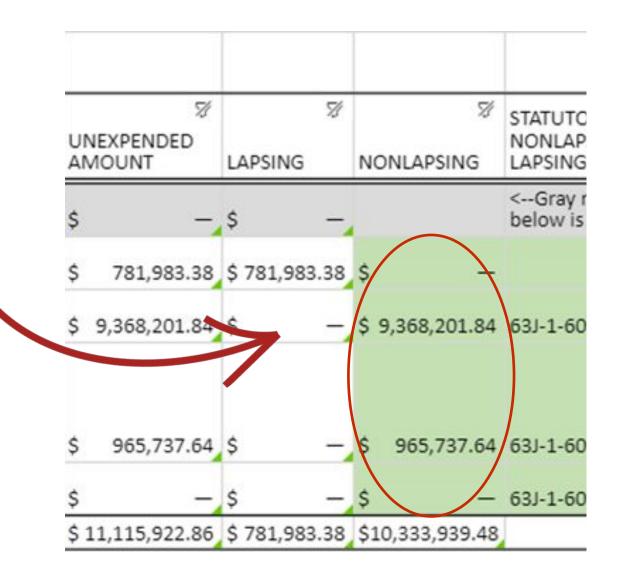

## **Step Two**

Populate the figures in the green cells to assign expenditures to source fund

| ダ<br>LINE NAME             | SOURCE<br>FUND | FUND NAME                                         | LINE | STATE FIXED     | ACTUAL REVENUE<br>COLLECTED |          | ダ<br>DTAL<br>VAILABLE | - T               | UNEXPENDED       | Č                | NONLAPSING      | STATUTORY AUTHORITY REFERENCE / P.O.# TO KEEP<br>NONLAPSING FUNDS OR IF ELECTING TO RETURN NO<br>LAPSING FUNDS, PLEASE EXPLAIN |
|----------------------------|----------------|---------------------------------------------------|------|-----------------|-----------------------------|----------|-----------------------|-------------------|------------------|------------------|-----------------|--------------------------------------------------------------------------------------------------------------------------------|
| UNG Utah<br>National Guard |                |                                                   | JSAA |                 |                             |          |                       | ,                 | × -              | \$ -             |                 | <gray \$="" be="" empty="" entered="" green<br="" in="" row="" when="" will="">below is complete.</gray>                       |
| UNG Utah<br>National Guard | i              | ACTUAL REVENUE<br>COLLECTED                       | JSAA |                 | \$ 51,141,384.              | .79 \$5  | 1,141,384.79          | 9 \$50,359,401.41 | \$ 781,983.?     | 38 \$ 781,983.38 | is —            |                                                                                                                                |
| UNG Utah<br>National Guard |                | (GF) General Fund<br>Unrestricted                 | JSAA | \$13,950,215.00 |                             | \$17     | 3,950,215.00          | \$ 4,582,013.16   | \$ 9,368,201.8   | 54 \$ —          | \$ 9,368,201.84 | 63J-1-602.2 (17)                                                                                                               |
| UNG Utah<br>National Guard |                | (UNG) West Traverse<br>Sentinel Landscape<br>Fund | JSAA | \$ 4,168,250.00 |                             | \$       | 4,168,230.00          | \$ 3,202,512.36   | 5 \$ 965,737.64  | 64\$ —           | - \$ 965,737.64 | + 63J-1-602.2 (17)                                                                                                             |
| UNG Utah<br>National Guard |                | (FIN) New Pub Safety &<br>Fire Retire Acct        |      | \$ 7,000.00     |                             | \$       | 7,000,00              | \$ 7,000.00       | 15 .             | - \$ -           | \$ -            | - 63J-1-602.2 (17)                                                                                                             |
| JSAA TOTAL                 |                |                                                   | ,    | \$18,125,465.00 | \$ 51,141,384.              | .79 \$6' | 9,266,849.7           | \$58,150,926.93   | 3 9 11.115.922.8 | 36 \$ 781.983.37 | \$10,333,939.47 | 5                                                                                                                              |