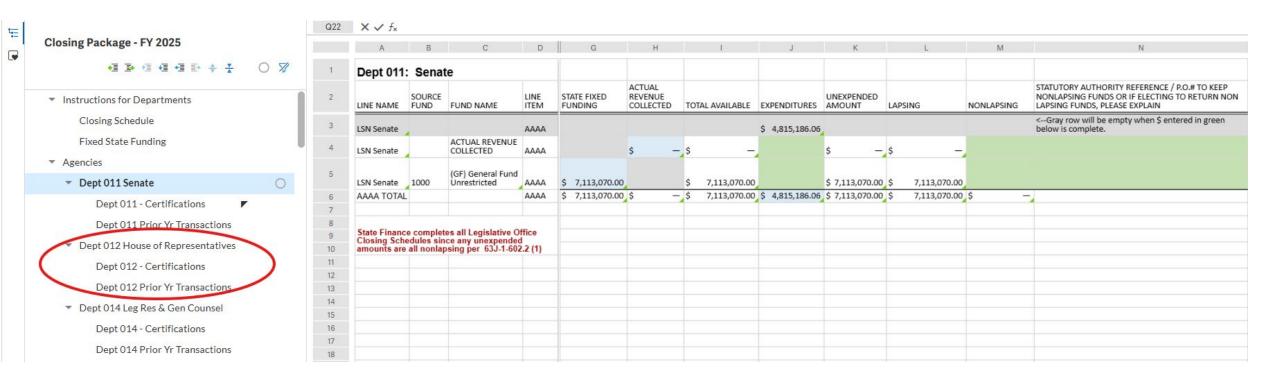

## **Step One**

Verify accuracy of pre-populated information

Data will be updated daily

| 8                                       | Ø              | Ø                                           | S.           | 8                      | ACTUAL               | Ø                  | A.              | Ø                    |
|-----------------------------------------|----------------|---------------------------------------------|--------------|------------------------|----------------------|--------------------|-----------------|----------------------|
| LINE NAME                               | SOURCE<br>FUND | FUND NAME                                   | LINE<br>ITEM | STATE FIXED<br>FUNDING | REVENUE<br>COLLECTED | TOTAL<br>AVAILABLE | EXPENDITURES    | UNEXPENDED<br>AMOUNT |
| DNR Natural Resources<br>Administration |                |                                             | RAAA         |                        |                      |                    | \$ —            | \$ —                 |
| DNR Natural Resources<br>Administration |                | ACTUAL REVENUE<br>COLLECTED                 | RAAA         |                        | \$ 5,600.00          | \$ 5,600.00        | \$ 5,600.00     | \$ —                 |
| DNR Natural Resources<br>Administration | 1000           | (GF) General Fund<br>Unrestricted           | RAAA         | \$ 5,340,200.00        | 1                    | \$ 5,340,200.00    | \$ 5,067,913.43 | \$ 272,286.57        |
| DNR Natural Resources<br>Administration | 1185           | (DNR) Sovereign Lands<br>Management Account | RAAA         | \$ 83,700.00           |                      | \$ 83,700.00       | \$ 83,700.00    | \$ —                 |
| RAAA TOTAL                              |                |                                             |              | \$ 5,423,900.00        | \$ 5,600.00          | \$ 5,429,500.00    | \$ 5,157,213.43 | \$ 272,286.57        |
| DNR Building Operations                 |                |                                             | RBAA         |                        |                      |                    | \$ —            | \$ -                 |
| DNR Building Operations                 |                | ACTUAL REVENUE<br>COLLECTED                 | RBAA         |                        | ş —                  | \$ —               | s –             | \$                   |
| DNR Building Operations                 | 1000           | (GF) General Fund<br>Unrestricted           | RBAA         | \$ 1,413,700.00        |                      | \$ 1,413,700.00    | \$ 1,413,700.00 | \$ —                 |
| RBAA TOTAL                              |                |                                             |              | \$ 1,413,700.00        | \$ -                 | \$ 1,413,700.00    | \$ 1,413,700.00 | - •                  |
| DNR Forestry, Fire &<br>State Lands     |                |                                             | RDAA         |                        |                      |                    | \$ —            | \$ -                 |
| DNR Forestry, Fire &<br>State Lands     |                | ACTUAL REVENUE<br>COLLECTED                 | RDAA         |                        | \$ 17,434,861.22     | \$ 17,434,861.22   | \$17,073,065.91 | \$ 361,795.31        |
| DNR Forestry, Fire &<br>State Lands     | 1000           | (GF) General Fund<br>Unrestricted           | RDAA         |                        |                      | \$ 59,103,277.00   | \$11,420,701.00 | \$ 47,682,576.00     |
|                                         |                |                                             |              | \$ 59,103,277.00       |                      |                    |                 |                      |
| DNR Forestry, Fire &<br>State Lands     | 1185           | (DNR) Sovereign Lands<br>Management Account | RDAA         |                        |                      | \$ 12,746,929.00   | \$ 8,706,692.00 | \$ 4,040,237.00      |